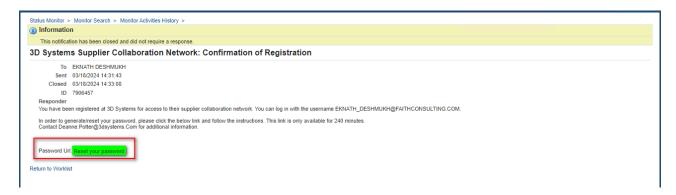

Copy the username <u>EKNATH\_DESHMUKH@FAITHCONSULTING.COM</u> and Click on the "Reset your password" URL.

Reset Password Page opens:

| ORACLE <sup>.</sup>            |                                                   |                                       | ĥ | ì | • | ? |
|--------------------------------|---------------------------------------------------|---------------------------------------|---|---|---|---|
| Reset Password                 |                                                   |                                       |   |   |   |   |
| * Indicates required field     |                                                   |                                       |   |   |   |   |
| Please enter your username and | asswords below. The password you enter below will | be used to replace your old password. |   |   |   |   |
|                                |                                                   |                                       |   |   |   |   |
|                                |                                                   |                                       |   |   |   |   |
| * User Name                    | EKNATH_DESHMUKH@FAITHCONS                         |                                       |   |   |   |   |
| * Password                     |                                                   |                                       |   |   |   |   |
| *                              | 5 characters or more)                             |                                       |   |   |   |   |
| * Confirm Your Password        |                                                   |                                       |   |   |   |   |
|                                | Confirm Password                                  |                                       |   |   |   |   |

Enter your username and passwords in the reset password page to generate a new password. The password you enter below will be used to replace your old password created automatically by system post registration request approval.

One 'Password' and 'Confirm Your Password' is entered then click on 'Confirm Password' button.