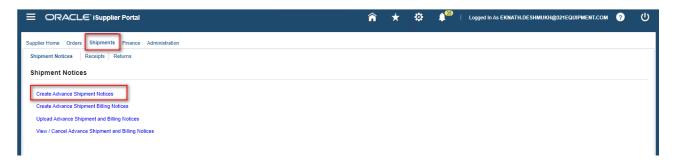

#### **Important Notes:**

When the supplier clicks the Save button, the order is saved in an intermittent (Draft) state and supplier is allowed to work on it later. The supplier can save an order without selecting a value in the Actions dropdown for all the shipments.

Later when the supplier returns to this order to work on it, he can modify all the responses that he has entered earlier for the shipments, and also to enter the response for those shipments which he didn't acknowledge/change the previous time.