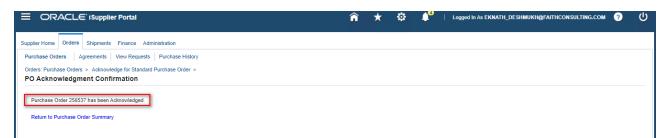

System should accept Purchase Order. You can verify by opening the same notification where you can see the message as "This notification has been closed with the result: Accept" in the Information.

| Worklist >                        |                                      |
|-----------------------------------|--------------------------------------|
| <ol> <li>Information</li> </ol>   |                                      |
| This notification has been closed | with the result: Accept              |
| Standard Purchase Ord             | er 256538,0 requires your acceptance |