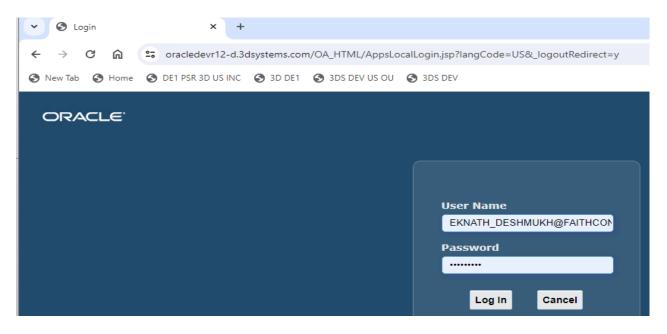

Enter username and password and click on Log in Button,

| ✓ S Login                                                | × +                            |                                                                                                                          |
|----------------------------------------------------------|--------------------------------|--------------------------------------------------------------------------------------------------------------------------|
| $\leftrightarrow$ $\rightarrow$ C $\widehat{\mathbf{n}}$ | • oracledevr12-d.3dsystems.com | om/OA_HTML/AppsLocalLogin.jsp                                                                                            |
| S New Tab S Home                                         | S DE1 PSR 3D US INC S 3D DE1   | 1 S 3DS DEV US OU S 3DS DEV                                                                                              |
| ORACLE                                                   |                                | User Name<br>EKNATH_DESHMUKH@FAITHCON<br>Password<br>Log In Cancel<br>Login Assistance<br>Register Here<br>Accessibility |