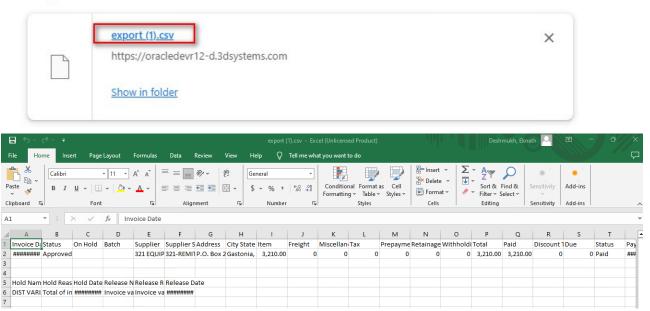

| F                                                           | lold Date 🛆                         | Release Name               | Release Reason                                                                                                               | Release Date |
| DIST VARIANCE                                                                                                                    | Total of invoice distributions does not equal invoice amount | 0                                                           | 5/28/2015                           | Invoice variance corrected | Invoice variance corrected                                                                                                   | 06/30/2015   |

#### Today



#### End of Procedure.

3D Systems – Oracle iSupplier

### iSupplier User Guide TU1112\_Viewing Payment Information

Author: Creation Date: Last Updated: Document Ref: Version: Eknath Deshmukh Mar 01, 2024 Mar 01, 2024 TE.040\_iSupplier 0.1

#### **Document Control**

#### **Change Record**

| Date        | Author          | Version | Change Reference                                |
|-------------|-----------------|---------|-------------------------------------------------|
| 01-Mar-2024 | Eknath Deshmukh | 0.1     | Initial Version - No previous version available |
|             |                 |         |                                                 |
|             |                 |         |                                                 |
|             |                 |