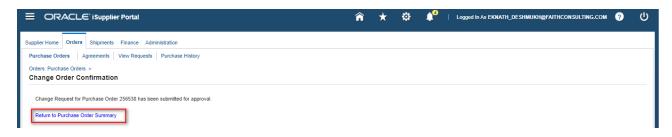

ier Home Orders Shipments Finance Administration                     |   |   |   |                                                      |
| Purchase Orders Agreements View Requests Purchase History                 |   |   |   |                                                      |
| Orders: Purchase Orders ><br>Change Order Confirmation                    |   |   |   |                                                      |
| Change Request for Purchase Order 256538 has been submitted for approval. |   |   |   |                                                      |
| Return to Purchase Order Summary                                          |   |   |   |                                                      |

Click on "Return to Purchase Order Summary" to see the 'Change Request Status'.



PO 'Change Request Status' should be updated as 'Supplier Change Pending'. It means that change request has been submitted and pending for approval with Buyer.

| Select | Order: Acknow | viedg | Request Car      | ncellation Requ | est Changes View Change His      | story    💢 😂        |                      |          |          |                         |                         |                |            |
|--------|---------------|-------|------------------|-----------------|----------------------------------|---------------------|----------------------|----------|----------|-------------------------|-------------------------|----------------|------------|
| Select | PO Number 🛆   | Rev   | Operating Unit   | Document Type   | Description                      | Order Date 🗠