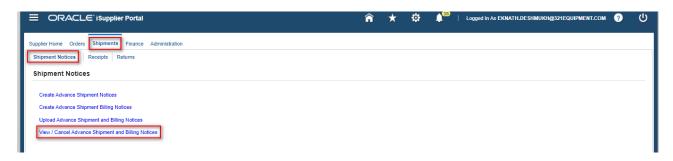

### iSupplier User Guide TU1108\_Create Advance Shipments Notice

Author: Creation Date: Last Updated: Document Ref: Version: Eknath Deshmukh Mar 01, 2024 Mar 01, 2024 TE.040\_iSupplier 0.1

#### **Document Control**