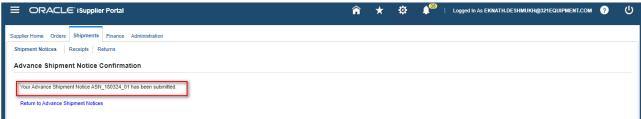

Please note that buyer cannot take any action on an order that has been saved by the supplier, until the supplier submits the order.

#### End of Procedure.

3D Systems - Oracle iSupplier