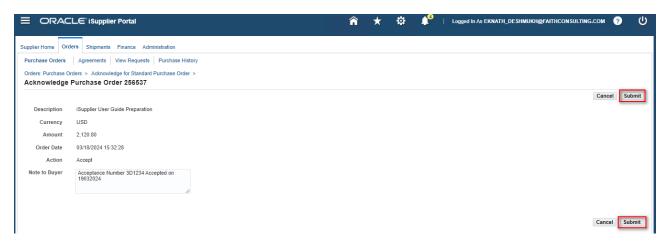

Click on 'Accept' button present on the right upper or on the bottom corner to accept the Purchase Order.

| Worklist ><br>Standard Purchase Order 256538,0 requires your acceptance                                        |                                                                                        |                                         | Accept Reject |
|----------------------------------------------------------------------------------------------------------------|----------------------------------------------------------------------------------------|-----------------------------------------|---------------|
| From Deshmukh, Eknath<br>To FATH Consulting Ltd.<br>Sent 03/18/2024 15:32:46<br>ID 7908478<br>3D Systems, Inc. | <u>Shie.To</u><br>Rock Hill Headquarter                                                | Purchase Order                          |               |
| 3D Systems. Inc.<br>333 Three D Systems Circle<br>Rock Hill, SC 29730<br>United States                         | 3D Systems, Inc.<br>333 Three D Systems Circle<br>Rock Hill, SC 29730<br>United States | Purchase Order No. Revision<br>256538 0 |               |