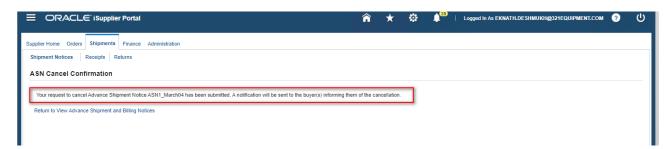

#### **Change Record**

| Date        | Author          | Version | Change Reference                                |
|-------------|-----------------|---------|-------------------------------------------------|
| 01-Mar-2024 | Eknath Deshmukh | 0.1     | Initial Version - No previous version available |
|             |                 |         |                                                 |
|             |                 |         |                                                 |
|             |                 |         |                                                 |

#### Reviewers

| Name                | Position                     |
|---------------------|------------------------------|
| Harun Prasath       | Project Lead-LTIM            |
| SatyendraNath Barma | Project Manager – LTIM       |
|                     | Project Manager - 3D Systems |
|                     |                              |