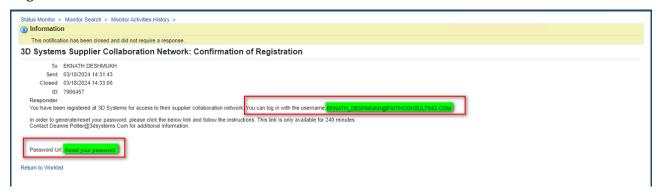

As soon as Prospective Supplier Registration Request gets approved by Supplier Onboarding approver of buying company, Supplier will get email as "**3D Systems Supplier Collaboration Network: Confirmation of Registration**".

Copy the username <u>EKNATH\_DESHMUKH@FAITHCONSULTING.COM</u> and Click on the "Reset your password" URL.

Reset Password Page opens:

| ORACLE <sup>.</sup>            |                                                   |                                       | ĥ | ì | • | ? |
|--------------------------------|---------------------------------------------------|---------------------------------------|---|---|---|---|
| Reset Password                 |                                                   |                                       |   |   |   |   |
| * Indicates required field     |                                                   |                                       |   |   |   |   |
| Please enter your username and | asswords below. The password you enter below will | be used to replace your old password. |   |   |   |   |
|                                |                                                   |                                       |   |   |   |   |
|                                |                                                   |                                       |   |   |   |   |
| * User Name                    | EKNATH_DESHMUKH@FAITHCONS                         |                                       |   |   |   |   |
| * Password                     |                                                   |                                       |   |   |   |   |
| *                              | 5 characters or more)                             |                                       |   |   |   |   |
| * Confirm Your Password        |                                                   |                                       |   |   |   |   |
|                                | Confirm Password                                  |                                       |   |   |   |   |